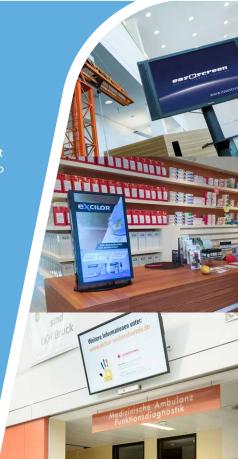

#### retail

More than 100 shops throughout entertainment with a strong focus on presentation of sales support offers. The messages are visualized on ticket) helps to reduce the waiting with simple Web CMS.

#### healthcare

Comprehensively imagined. In keeping with this goal, Kapsch, in a rollout, equipped over 200 pharmacies with a digital signage system. The supra-regional content and integrates the respective, individual pharmacy subjects. Throughout Austria, the solution is controlled via UMTS.