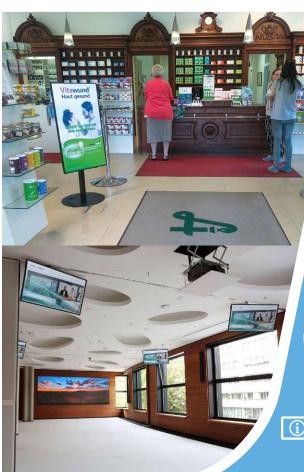

#### healthcare

Comprehensively imagined. In keeping with this goal, Kapsch, in a rollout, equipped over 200 pharmacies with a digital signage system. The supra-regional content and integrates the respective, individual pharmacy subjects. Throughout Austria, the solution is controlled via UMTS.

"For a digital signage project of this been more than convincing.

CHRISTIAN-THOMAS RETINGER Kapsch BusinessCom AG