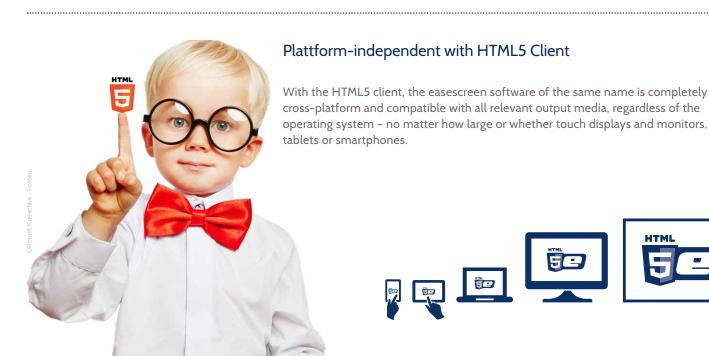

# ADVANTAGES USP easescreen

The unique standard features of easescreen enable exceptional installations and score points with manageable effort, stable and extremely easy operation. As a cross-platform, our software forms the flexible basis for a wide range of applications in the digital signage sector.

Media formats immediately playable

170

With easescreen you can immediately play 170 different media formats - from PowerPoint presentations, pictures and movies to HTML5 and Web pages.

**Unique** display quality