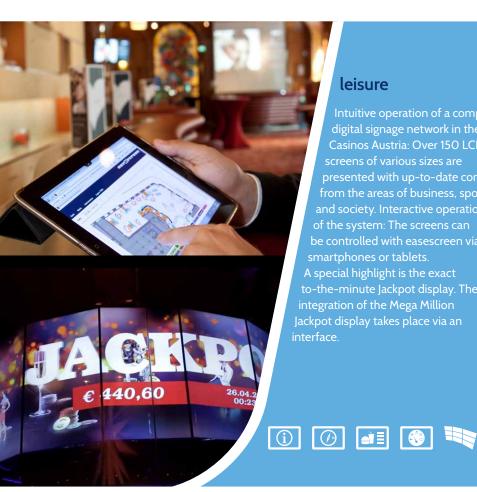

#### leisure

Intuitive operation of a complex digital signage network in the presented with up-to-date content be controlled with easescreen via A special highlight is the exact integration of the Mega Million Jackpot display takes place via an