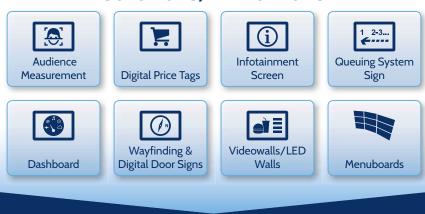

# ADVANTAGES USP easescreen

The unique standard features of easescreen enable exceptional installations and score points with manageable effort, stable and extremely easy operation. As a cross-platform, our software forms the flexible basis for a wide range of applications in the digital signage sector.

easescreen stands for the uncomplicated scheduling, design and visualization of multimedia content and offers a high standard of security. "Whether it's infotainment, as an interaction system or automated advertising space with interface connection, our software forms the basis for a broad range of applications in the digital signage sector as a cross platform." (Gerhard Pichler, CEO) easescreen's modular structure offers the greatest possible

flexibility and enables tailor-made solutions for all applications, from standalone solutions to systems for complex chain stores. In addition, hyper-localization enables the distribution of content at the right time, at the right place - and in real time. Due to the high user-friendliness of easescreen, you can always respond quickly, easily and target group-oriented. True to the motto: simple usage, striking effect.