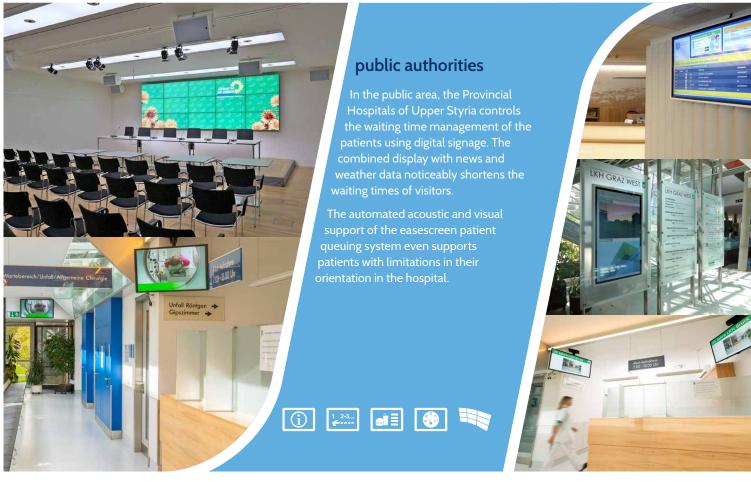

#### healthcare

Comprehensively imagined. In keeping with this goal, Kapsch, in a rollout, equipped over 200 pharmacies with a digital signage system. The supra-regional content and integrates the respective, individual pharmacy subjects. Throughout Austria, the solution is controlled via UMTS.